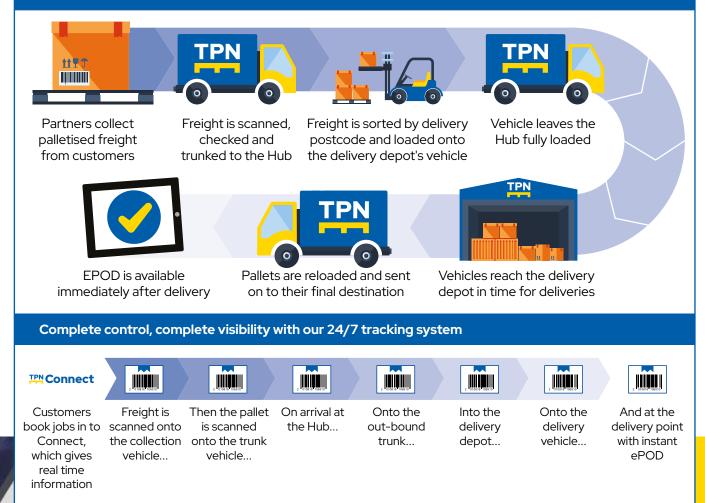

#### IT

TPN Connect, developed in-house with our Partners, gives you complete control and visibility over your customer deliveries from input to sign off.

IPN Connect

Pallet Network

- Cloud-based so you can log in from anywhere, anytime for real-time information
- Implant available for complete control of manifesting

Scan Pallets Upload Pallets Track & Trace Logout

- Remembers customer addresses and short codes for fast input
- Save time and money with email ETAs and customer tracking to queries and admin
- Full track and trace, through to electronic proof of delivery with signature capture
- Our customer mobile app, TAPP, gives you all your consignment information at your fingertips
- Developed in-house to offer rapid responses to customers' changing needs

#### TPN empowers you to have complete control of your delivery service:

- Book individual or multiple consignments
- Track consignments through to final delivery
- Receive real-time email "status" notifications